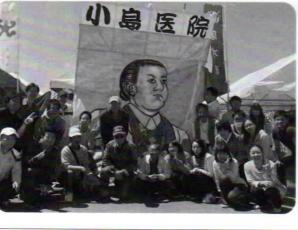

## 第40回 越中だいもん凧まつり

今年度は平成30年5月20日に 小 明

ますが、飲む、 諸君で盛大に凧上げを行っており 場の土手にある石碑に記されてい ております。凧はテーマを決めて、 参加したのが始まりです。 透析患者さんの故Mさんの勧めで に開かれる」。 として毎年5月第3日曜日に盛大 義挙に感動した地元民が凧を上げ **大橋を架橋した蓮花寺伝衛門翁の** 「本凧の会で作成してもらってい 54年より、「越中大門凧まつり 八四八年)私財を投じ、 職員、患者さん、 讃えたのが始まりで、 これまでは「宇宙」「星雲 「庄川の凧揚げは嘉永元年 凧まつりの起源は、 食べるのが主となっ 当院は平成9年、 担当プロパー 以後毎

やかな時間を過ごさせていただき あいな雰囲気に、本当に楽しく和 病院スタッフの皆さんの和気あい て見る大凧の雄大な姿です。 奮気味に会場に到着でした。 ではありましたが晴天。 そして院長先生はじめ業者さん、 朝から興 始め

大会当日は少し肌寒い風の強い日 青空に高く高く舞い上がる大凧。

平成30年

第66号 7月10日発行

発行者

小島医院

高岡市東中川町6-10

医療法人社団